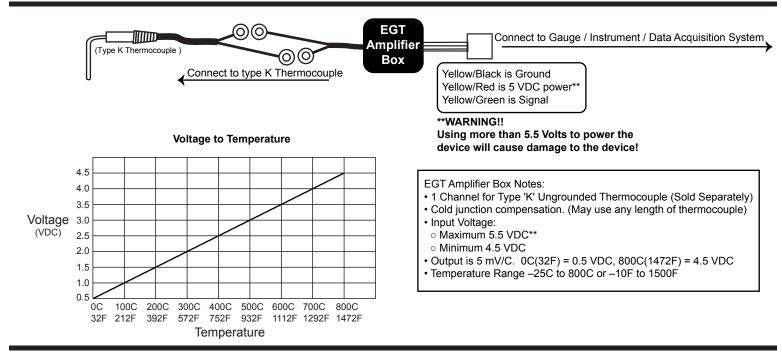

## **EGT Amplifier Box Instructions**

WARRANTY - Speedhut Inc. warrants to the consumer for a period of 5 years from the date of purchase that this product will be free from defects in materials or workmanship. Speedhut warrants to the consumer for a "LIFE-TIME" that the product circuit board will be free from defects in materials or workmanship. This warranty is limited to the repair or replacement of Speedhut Inc products. Speedhut Inc is not responsible for special, incidental or consequential damages or costs incurred due to the failure of this product. Modification to the product, improper use or installation, accident, water damage, abuse, unauthorized repairs or alterations voids this warranty. Speedhut Inc disclaims any liability for consequential damages due to breach of any written or implied warranty on all products manufactured by Speedhut Inc.