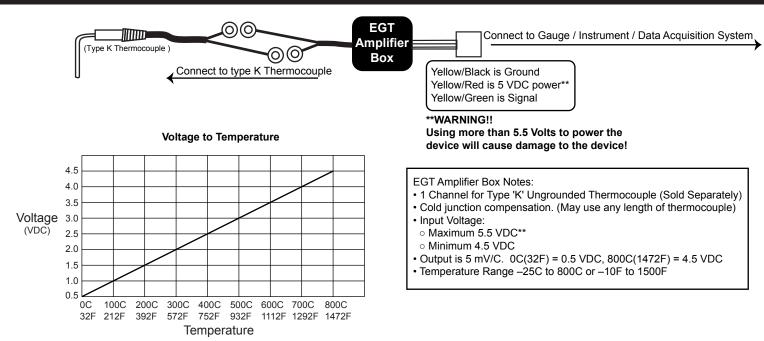

## **EGT Amplifier Box Instructions**

WARRANTY - Speedhut Inc. warrants to the consumer for a period of 5 years from the date of purchase that this product will be free from defects in materials or workmanship. Speedhut warrants to the consumer for a "LIFE-TIME" that the product circuit board will be free from defects in materials or workmanship. This warranty is limited to the repair or replacement of Speedhut Inc products. Speedhut Inc is not responsible for special, incidental or consequential damages or costs incurred due to the failure of this product. Modification to the product, improper use or installation, accident, water damage, abuse, unauthorized repairs or alterations voids this warranty. Speedhut Inc disclaims any liability for consequential damages due to breach of any written or implied warranty on all products manufactured by Speedhut Inc.