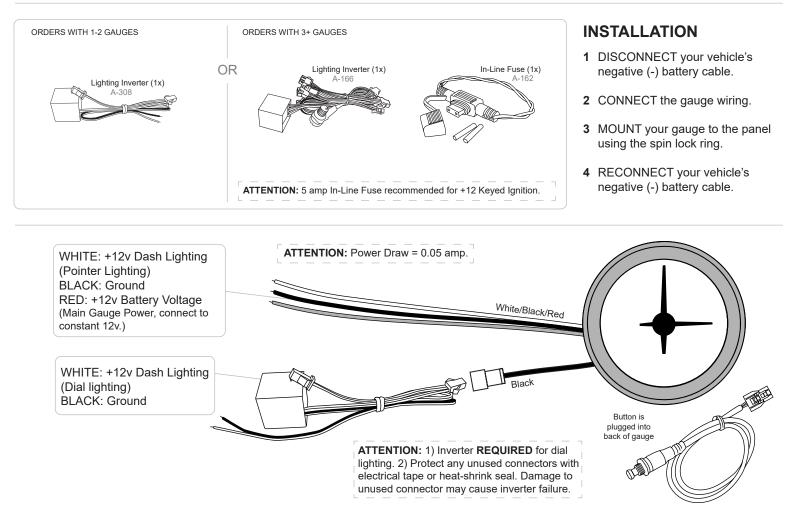

## Clock Instructions (2-1/16" • 2-5/8" • 3-3/8")

## SETTING CLOCK TIME

1 PRESS and hold button to rotate clock hands to current time.