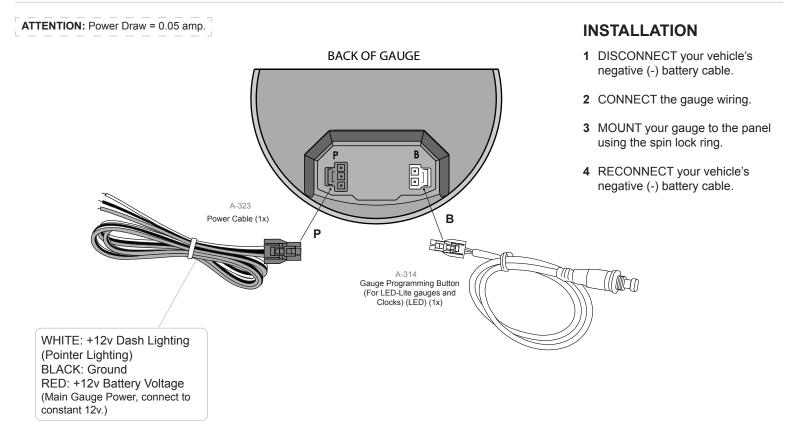

## **SETTING CLOCK TIME**

1 PRESS and hold button to rotate clock hands to current time.

We take pride in the products we make and offer a Lifetime Warranty on gauge electronics and a 5-year warranty on hardware for every gauge, tachometer and shift light purchased since Jan 1, 2006. Every SPEEDHUT product is built for a lifetime of service, and we warrant to the person who originally purchased the product that all SPEEDHUT products will be free from defects in workmanship and materials for their applicable warranty period. If a defect occurs during the warranty period as the result of the product's intended use, we will repair or replace the defective product or part, to our discretion. The warranty does not cover defects caused by third-party modifications, repairs or replacement parts. Any holes, scratches, normal wear and tear, and the natural breakdown of colors and materials over extended time and use are not warranted.